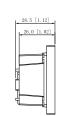

#### Regular

| Appearance color | Silver                                                                                                                                                |
|------------------|-------------------------------------------------------------------------------------------------------------------------------------------------------|
| Dimensions       | 100mm×49.90mm×28.50mm(3.94"×1.96"×1.12")                                                                                                              |
| Protection grade | IKO7; IP65 (Apply silica gel to gaps between the device and the wall. Liquid sodium silicate is recommended. For details, see the quick start guide.) |

### **Dimension**