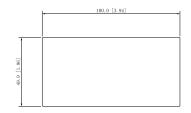

#### Regular

| Appearance color | Silver                                                                                                                                                |
|------------------|-------------------------------------------------------------------------------------------------------------------------------------------------------|
| Dimensions       | 100mm×49.90mm×28.50mm(3.94"×1.96"×1.12")                                                                                                              |
| Protection grade | IKO7; IP65 (Apply silica gel to gaps between the device and the wall. Liquid sodium silicate is recommended. For details, see the quick start guide.) |

### **Dimension**