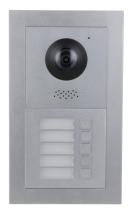

# \*HILTCON security

- · Modules make the device with great expansibility
- · Anodized front aluminum panel; IK07
- · Supports voice and video communication
- $\cdot$  2 MP high definition fisheye camera with 160° view range
- · Access control function; controls two locks
- · Compatible with 2-wire interface and RJ45 interface
- · Surface mount and flush mount
- $\cdot$  IP65 (Apply silica gel to gaps between the device and the wall. Liquid sodium silicate is recommended.)

## **Modular Outdoor Station**